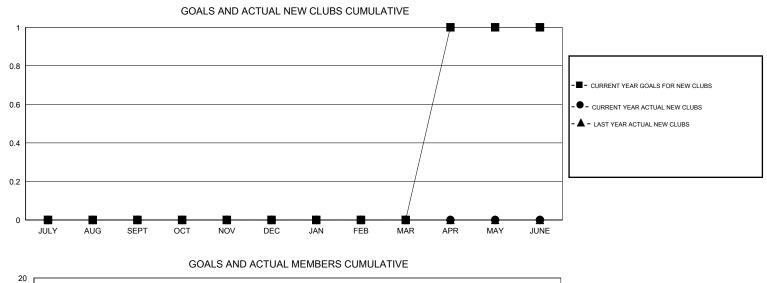

## LOCATION ONTARIO

| GMT:                           | CHRIS LEV | /IS |   | LOCATIO | ONTARIO |                                  |     |    |    | GMT CA 2 |  |
|--------------------------------|-----------|-----|---|---------|---------|----------------------------------|-----|----|----|----------|--|
| Clubs<br>RESULTS FOR 2015-2016 |           |     |   |         |         | Members<br>RESULTS FOR 2015-2016 |     |    |    |          |  |
|                                |           |     |   |         |         |                                  |     |    |    |          |  |
| JULY/AUG/                      | /SEPT     | 0   | 0 | 0       | 0       | JULY/AUG/SEPT                    | -25 | 3  | 42 | -39      |  |
| OCT/NOV/                       | DEC       | 0   | 0 | 0       | 0       | OCT/NOV/DEC                      | 10  | 37 | 32 | 5        |  |
| JAN/FEB/M                      | IAR       | 0   | 0 | 0       | 0       | JAN/FEB/MAR                      | 15  | 10 | 13 | -3       |  |
| APR/MAY/                       | JUNE      | 1   | 0 | 0       | 0       | APR/MAY/JUNE                     | 15  | 0  | 0  | 0        |  |