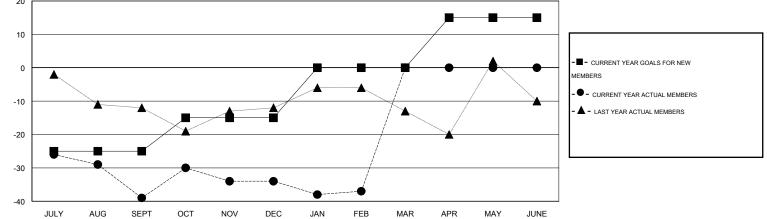

## LOCATION ONTARIO

| GMT:                           | CHRIS LEV | /IS |   | LOCATIO | ONTARIO |                                  |     |    |    | GMT CA 2 |  |
|--------------------------------|-----------|-----|---|---------|---------|----------------------------------|-----|----|----|----------|--|
| Clubs<br>RESULTS FOR 2015-2016 |           |     |   |         |         | Members<br>RESULTS FOR 2015-2016 |     |    |    |          |  |
|                                |           |     |   |         |         |                                  |     |    |    |          |  |
| JULY/AUG/                      | /SEPT     | 0   | 0 | 0       | 0       | JULY/AUG/SEPT                    | -25 | 3  | 42 | -39      |  |
| OCT/NOV/                       | DEC       | 0   | 0 | 0       | 0       | OCT/NOV/DEC                      | 10  | 37 | 32 | 5        |  |
| JAN/FEB/M                      | IAR       | 0   | 0 | 0       | 0       | JAN/FEB/MAR                      | 15  | 10 | 13 | -3       |  |
| APR/MAY/                       | JUNE      | 1   | 0 | 0       | 0       | APR/MAY/JUNE                     | 15  | 0  | 0  | 0        |  |